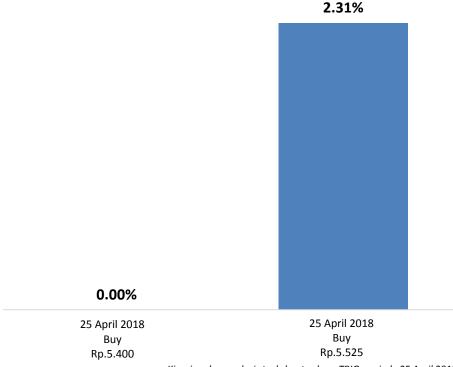

#### **Lucky Bayu Purnomo**

Research Analyst ( 62-21) 2955 5777 ext.3512 lucky.purnomo@danareksa.com

Danareksa research report are also available at Reuters Multex and First Call Direct and Bloomberg

Kinerja rekomendasi stockshoot saham TBIG, periode 25 April 2018