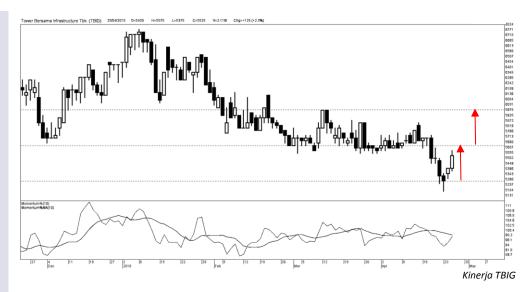

### Highlight

Kinerja saham TBIG cenderung menguat untuk menguji level *resistance* pada kisaran harga 5.980, disertai dengan peluang *reversal* setelah berada pada kisaran level *support* 